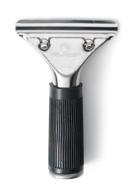

## **APPLICATIONS**

Handle with double functions: as spare parts for the window squeegee and as grip for the use of clip scraper.

#### **FEATURES**

- · Conical hole that allows its use with the telescopic poles, being able to work in height without the help of ladders
- · Rubber covering for an easy handgrip

#### **MATERIAL**

Stainless steel and rubber